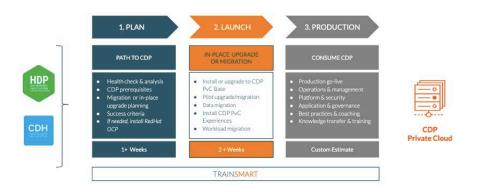

# Launch on the Path to CDP

As you begin your journey to upgrade your analytics platform to Cloudera Data Platform, Cloudera Professional Services can help you minimize the risk and maximize your value with our proven methodology and automated tools for efficient upgrade and migration.

Our goal is to maximize the value of our customers' data by aligning their information architecture to specific use cases and ensuring the infrastructure meets the demands at every stage of the data lifecycle. SmartUpgrade ensures existing CDH and HDP deployments and their implemented workloads benefit from the latest versions by upgrading to CDP Private Cloud. A pilot upgrade of a non-production environment in preparation for a production upgrade typically takes about 2-3 weeks Depending on the scope of your engagement, we can migrate a single cluster in as little as 3-6 weeks to a whole family of clusters in 6-14 weeks.

# SmartUpgrade Process

The outcome is a healthy operating baseline for all migrated clusters and workloads, updated cluster operations runbook and capacity plan as well as coaching and knowledge transfer between Cloudera and customer teams.

# Enable flexible, hybrid Enterprise Data Cloud with Cloudera Private Cloud Experiences

If your organization is ready to take your analytics to the next level with CDP Private Cloud Experiences, our team can help you expand the upgrade to CDP Private Base. Once you've completed the prerequisites and installed RedHat OpenShift, our experts will install CDP Private Cloud Experiences and enable a pilot experience, either Cloudera Data Warehouse or Cloudera Machine Learning.